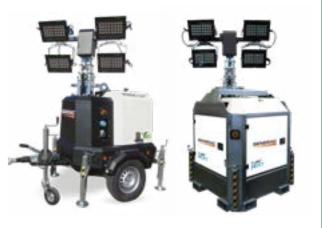

## **GREEN LINE**

Generac Mobile<sup>®</sup> is always looking for new, environmentally friendly solutions and that is what led us to create a specific line of light towers equipped with hybrid or full battery technologies. The machines in this innovative line present considerable advantages in terms of fuel savings, noise reduction and CO<sub>2</sub> emissions.