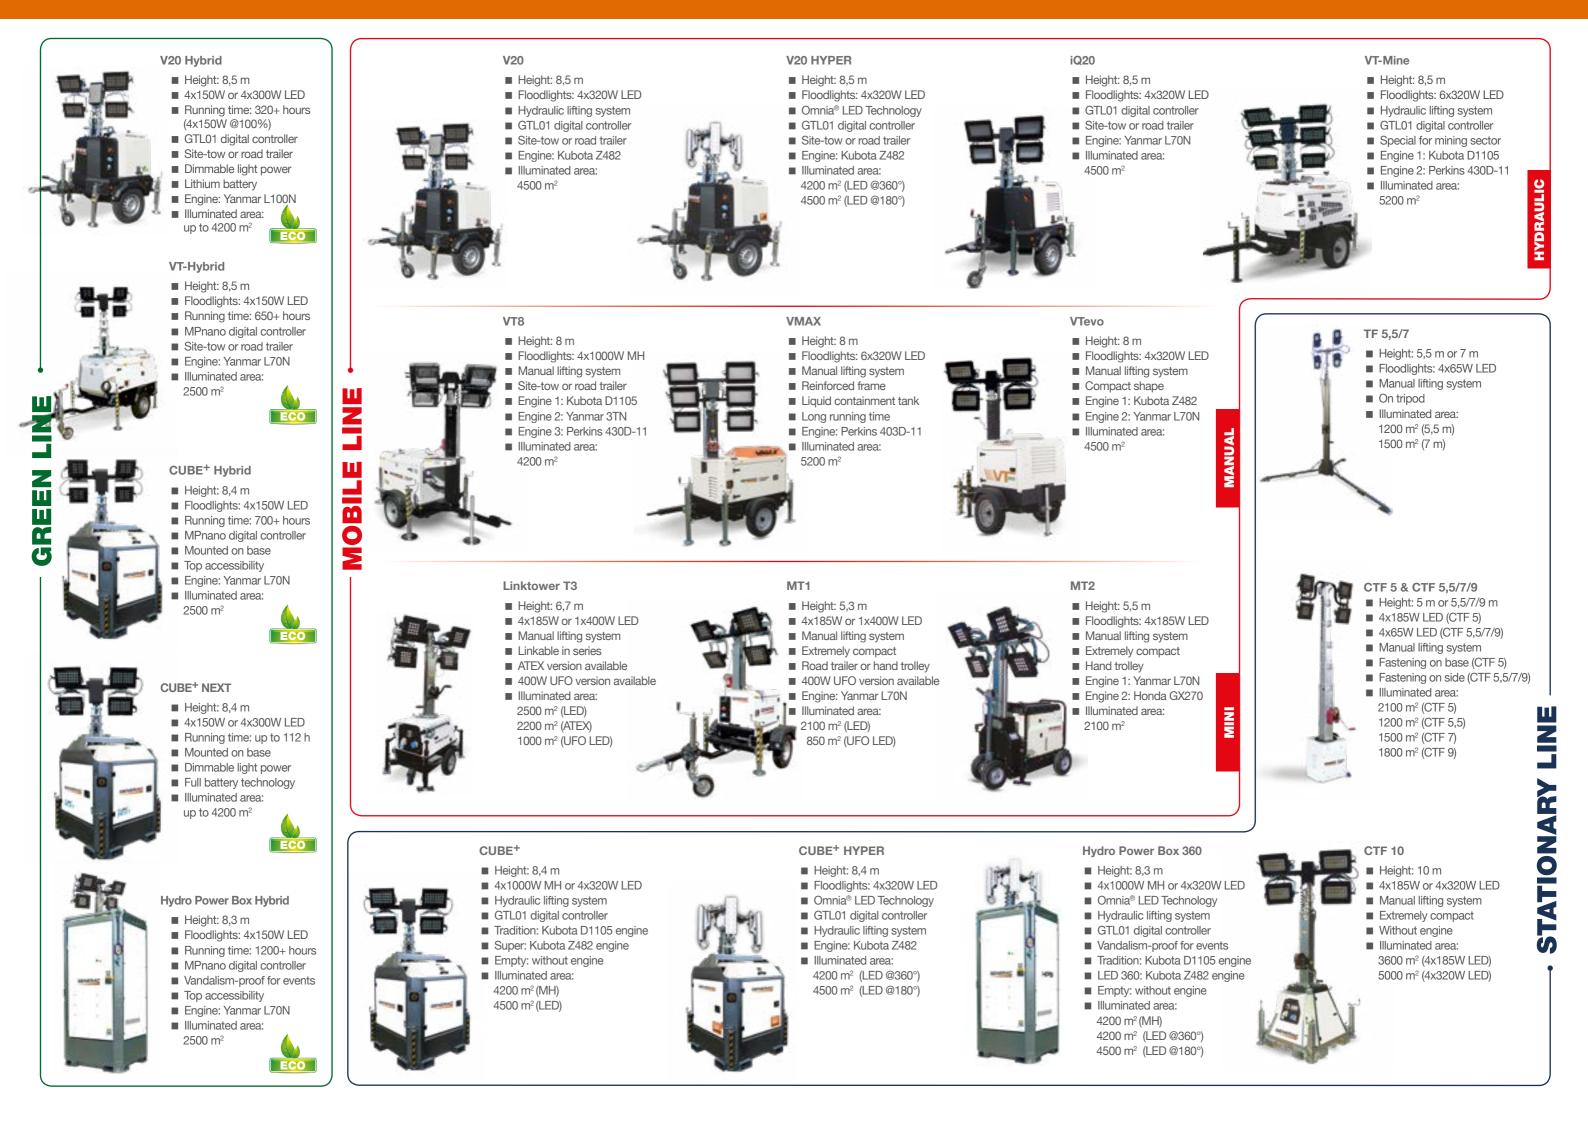

## **MOBILE LINE**

A wide range of resistant and tough mobile light towers with high quality standards. This range is made-up of light towers equipped with different kinds of road or site-tow trailers, for use in the most hard working environments. The smallest models are equipped with a practical manual hand trolley allowing a single operator to manoeuvre quickly and safely. They are ideal for use in areas where lighting needs to be frequently repositioned.

## **SPECIAL LINE**

Generac Mobile<sup>®</sup> does take requests for specially designed models and will evaluate the viability of those requests on a case-by-case basis. Also available are a range of alternative products, such as light towers with double telescopic mast, extended height masts up to 20 metres and models placed on vehicles, skids or other special trailers.

## **GREEN LINE**

Generac Mobile<sup>®</sup> is always looking for new, environmentally friendly solutions and that is what led us to create a specific line of light towers equipped with hybrid or full battery technologies. The machines in this innovative line present considerable advantages in terms of fuel savings, noise reduction and CO<sub>2</sub> emissions.

## **STATIONARY LINE**

A range of static light towers that can be mounted on a base or fastened horizontally or vertically on a fixed structure like a container. Silent and compact models with different mast heights and floodlight options, these light towers ensure high versatility in different working areas. Ideal solution for fixed position use.