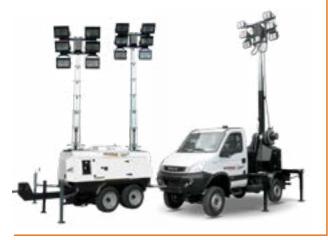

## **SPECIAL LINE**

Generac Mobile<sup>®</sup> does take requests for specially designed models and will evaluate the viability of those requests on a case-by-case basis. Also available are a range of alternative products, such as light towers with double telescopic mast, extended height masts up to 20 metres and models placed on vehicles, skids or other special trailers.