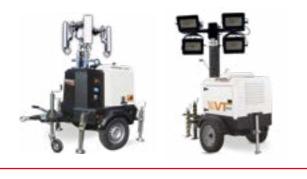

## **MOBILE LINE**

A wide range of resistant and tough mobile light towers with high quality standards. This range is made-up of light towers equipped with different kinds of road or site-tow trailers, for use in the most hard working environments. The smallest models are equipped with a practical manual hand trolley allowing a single operator to manoeuvre quickly and safely. They are ideal for use in areas where lighting needs to be frequently repositioned.